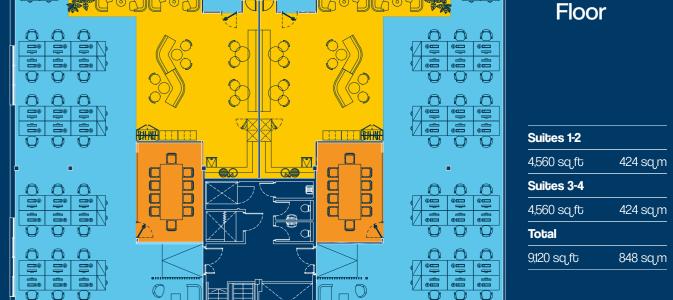

The building will provide two suites of 4,560 sq.ft, or can be let as a whole totalling 9,120 sq.ft.

# Specification

Vinyl flooring

First floor open plan offices with meeting rooms

CAT 6 network cabling

**LED PIR lighting** 

High quality new kitchens

Air conditioning

Suite 4

Suite 2