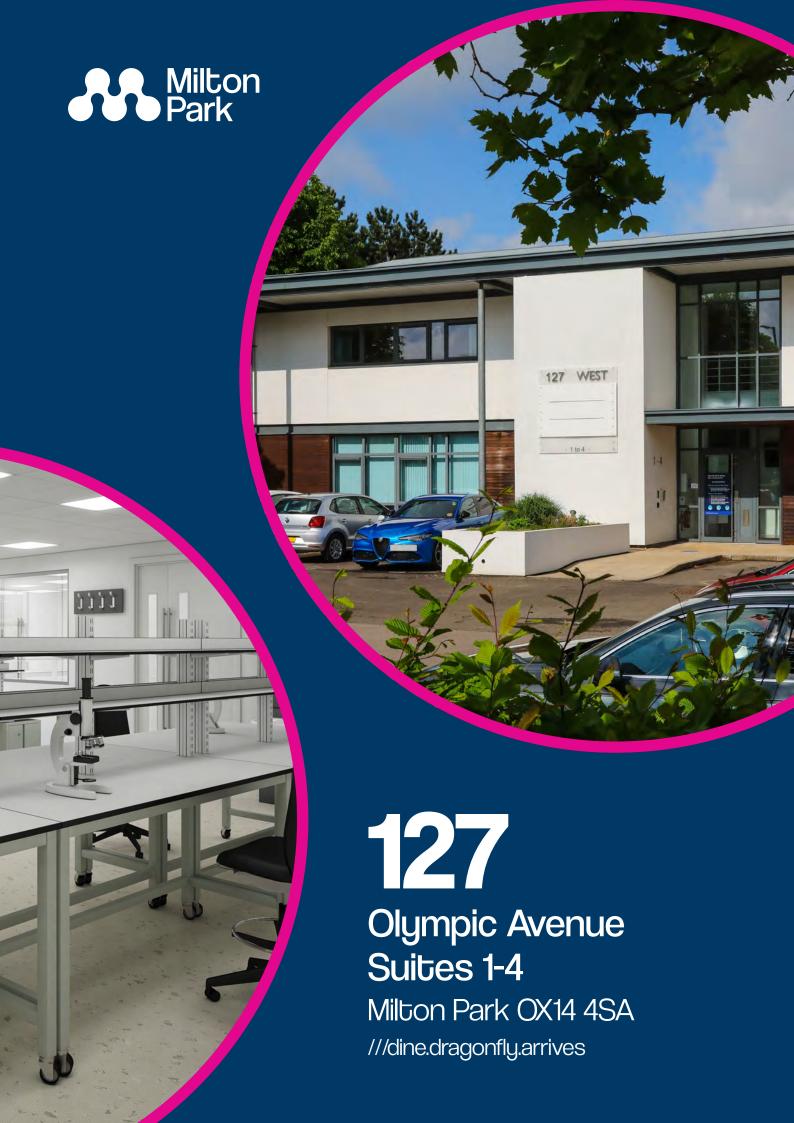

Rarely on the market, new fitted CL2 labs and offices, available from Q1 2024.

127 Olympic Avenue (suites 1-4) is a two-storey, end of terrace building, in a central location on Milton Park.

The property is currently undergoing a comprehensive refurbishment programme, to provide CL2 fitted laboratories on the ground floor and open plan offices with meeting rooms on the first floor.

The building will provide two suites of 4,560 sq.ft, or can be let as a whole totalling 9,120 sq.ft.