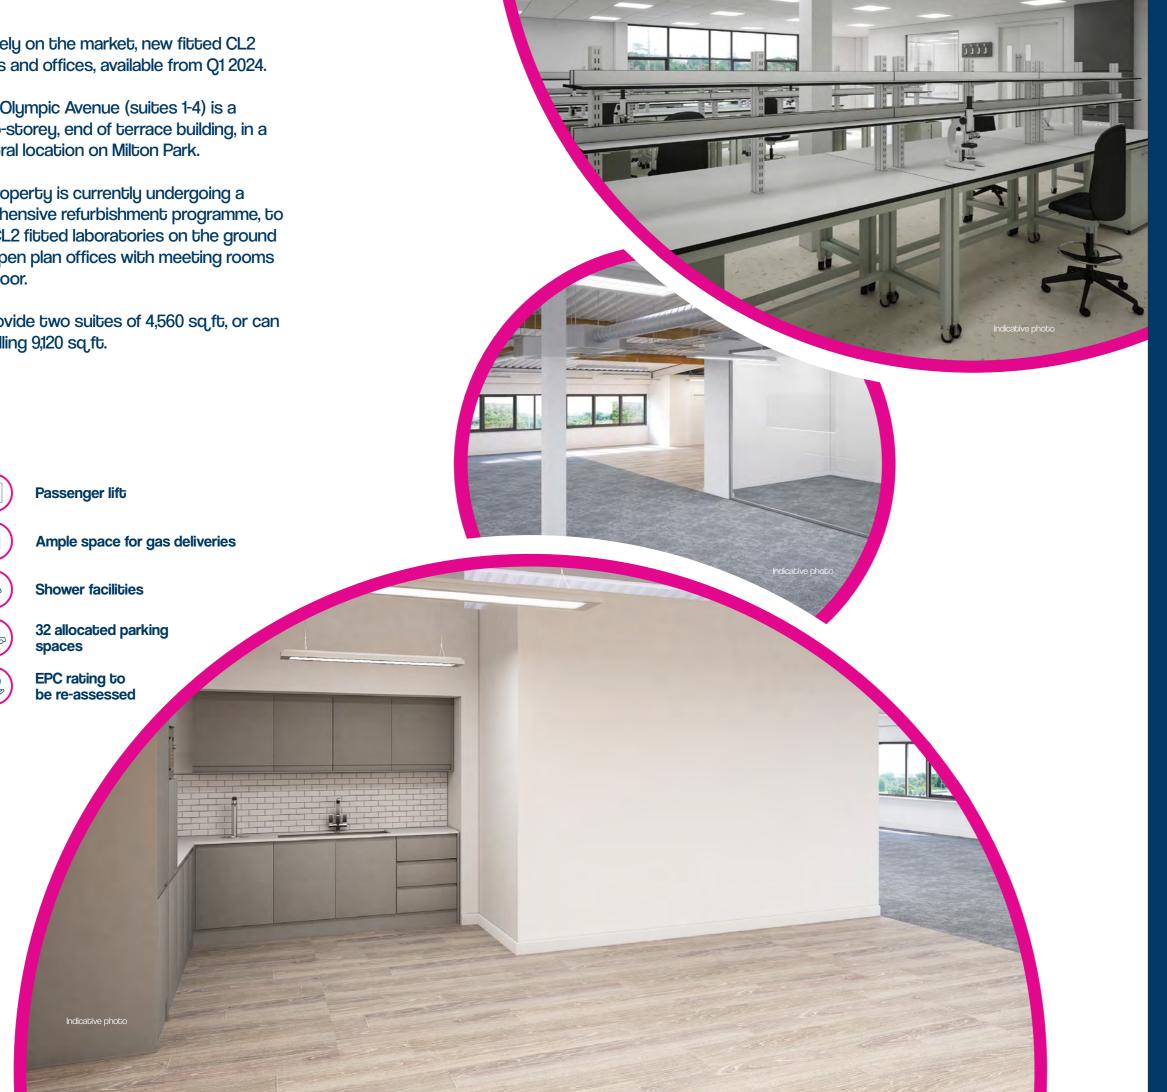

Rarely on the market, new fitted CL2 labs and offices, available from Q1 2024.

127 Olympic Avenue (suites 1-4) is a two-storey, end of terrace building, in a central location on Milton Park.

The property is currently undergoing a comprehensive refurbishment programme, to provide CL2 fitted laboratories on the ground floor and open plan offices with meeting rooms on the first floor.

# Specification

Vinyl flooring

First floor open plan offices with meeting rooms

CAT 6 network cabling

**LED PIR lighting** 

High quality new kitchens

Air conditioning

Suite 4