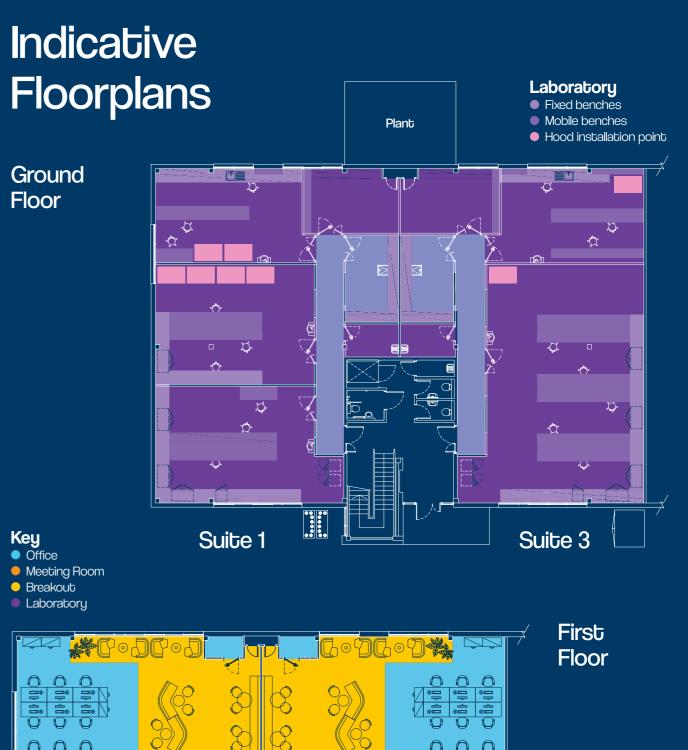

Rarely on the market, new fitted CL2 labs and offices, available from Q1 2024.

127 Olympic Avenue (suites 1-4) is a two-storey, end of terrace building, in a central location on Milton Park.

The property is currently undergoing a comprehensive refurbishment programme, to provide CL2 fitted laboratories on the ground floor and open plan offices with meeting rooms on the first floor.

The building will provide two suites of 4,560 sq.ft, or can be let as a whole totalling 9,120 sq.ft.

# Specification

Vinyl flooring

First floor open plan offices with meeting rooms

CAT 6 network cabling

**LED PIR lighting** 

High quality new kitchens

Air conditioning

Suite 4

Suite 2