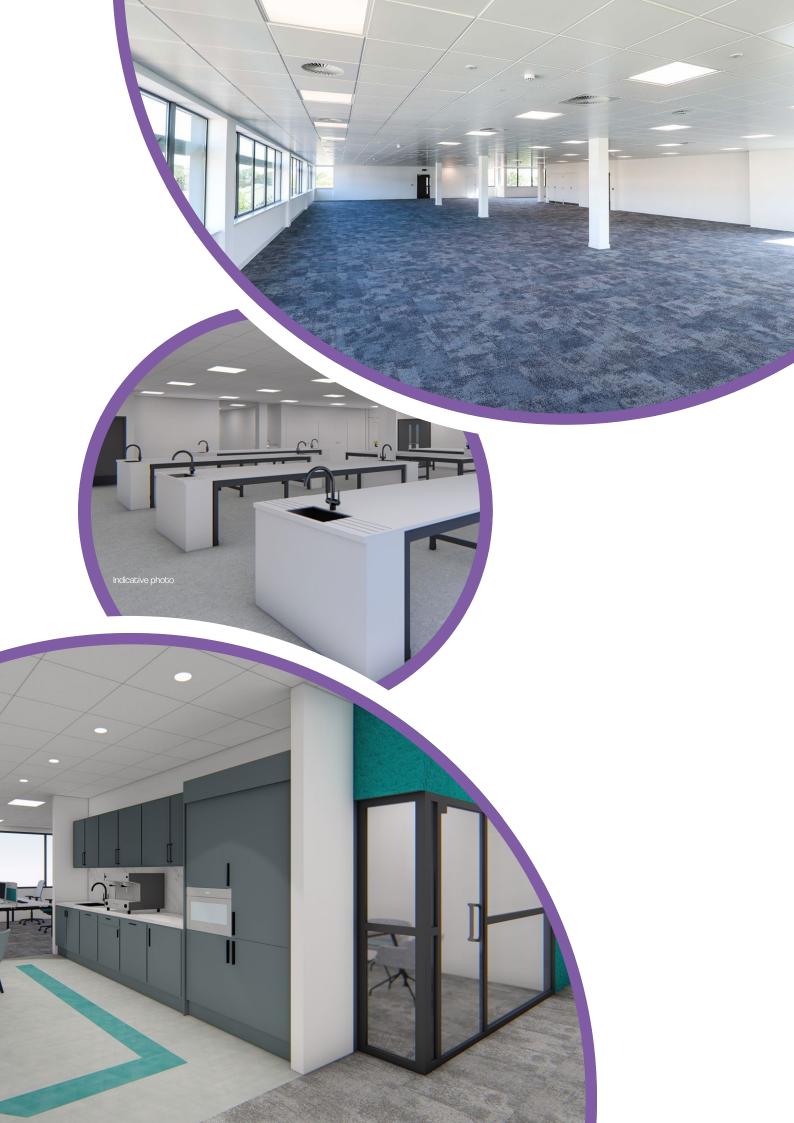

**25** 

Western Avenue Milton Park OX14 4SH

///teamed.area.customers

Refurbished Grade A offices prominently located at the entrance to Milton Park. The newly refurbished open plan space offers maximum flexibility for office or laboratory fit out, with panoramic views of the Park.

It also benefits from recently installed WC's, showers and furnished breakout space, is in close proximity to electric vehicle charge points, the Park's 24 hour security centre and the wide range of amenities on offer.

# Specification

Grade A, open plan offices

Generous parking provision

Flexible floor plates with potential to be converted to labs

Two passenger lifts

Newly refurbished suite including M&E, air conditioning, and PIR LED lighting

**EPC** rating C

Full height shared reception

Furnished breakout space (shared)

**Shower facilities** 