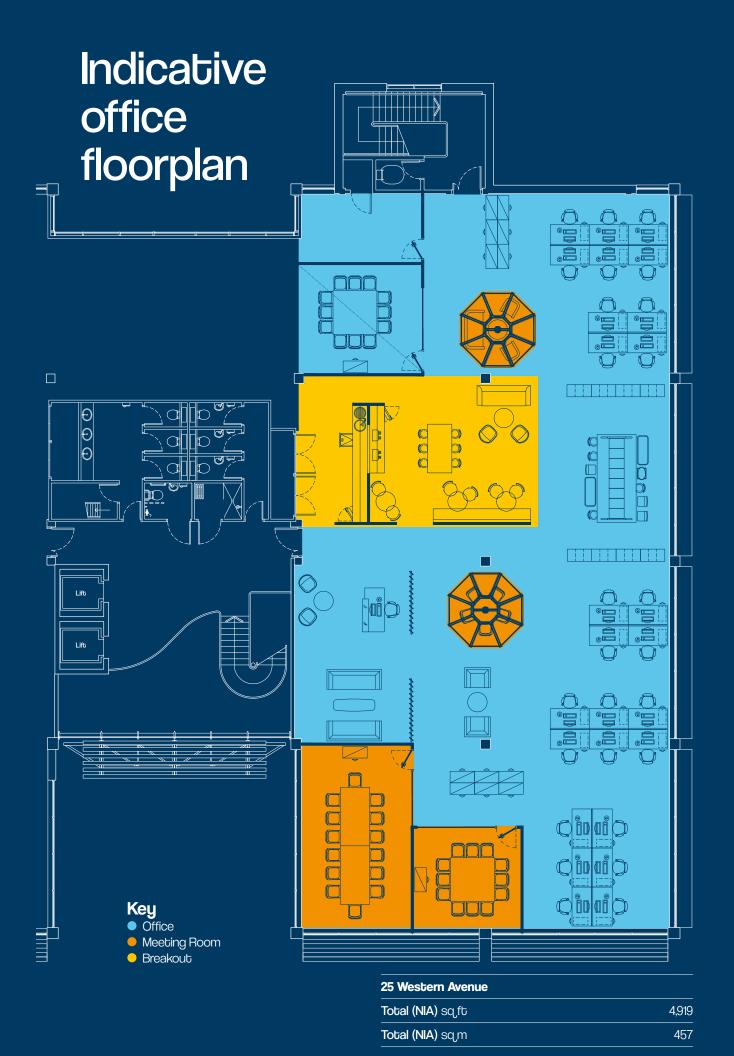

**25** 

Western Avenue Milton Park OX14 4SH

///teamed.area.customers

Refurbished Grade A offices prominently located at the entrance to Milton Park. The newly refurbished open plan space offers maximum flexibility for office or laboratory fit out, with panoramic views of the Park.

# Specification

Grade A, open plan offices

Generous parking provision

Flexible floor plates with potential to be converted to labs

Two passenger lifts

Newly refurbished suite including M&E, air conditioning, and PIR LED lighting