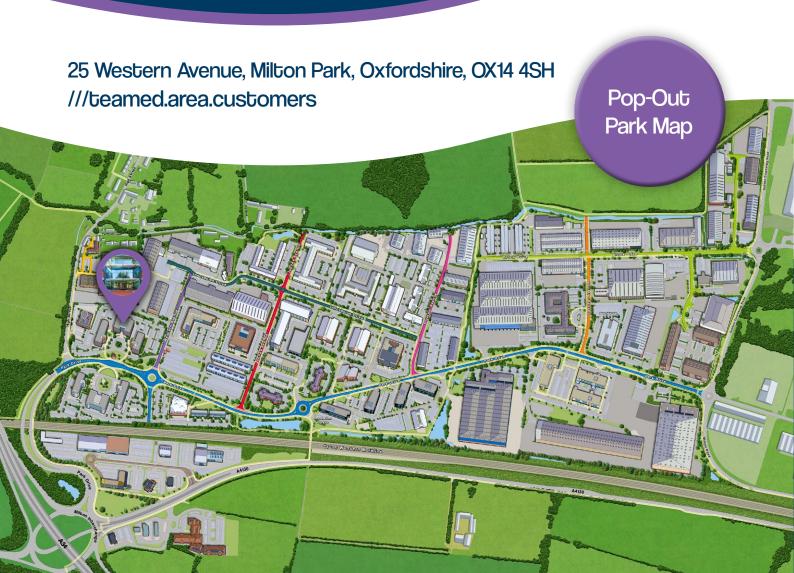

**25** 

Western Avenue Milton Park OX14 4SH

///teamed.area.customers

Refurbished Grade A offices prominently located at the entrance to Milton Park. The newly refurbished open plan space offers maximum flexibility for office or laboratory fit out, with panoramic views of the Park.

Leasing Agent tom.barton@cbre.com +44 (0)7817 033078

MEPC Bee House 140 Eastern Avenue Milton Park Oxfordshire **OX14 4SB** 

///feasted.cloud.honeybees

+44 (0)1235 865555 marketing@miltonpark.com miltonpark.com