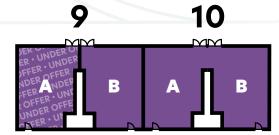

### **Floor plans**

| Food & Beverage                        | Ground floo | r (Net interno | ıl areas) |             |           |             |          |             |
|----------------------------------------|-------------|----------------|-----------|-------------|-----------|-------------|----------|-------------|
| <ul> <li>Services</li> </ul>           | Unit 5A(i)  | 840 sq ft      | 78 sq m   | Under Offer | Unit 7A   | 913 sq ft   | 85 sq m  | Under Offer |
| <ul> <li>Welfare Facilities</li> </ul> | Unit 5A(ii) | 450 sq ft      | 42 sq m   | Under Offer | Unit 7B   | 926 sq ft   | 86 sq m  | Under Offer |
| <ul> <li>Office Space</li> </ul>       | Unit 5B     | 803 sq ft      | 75 sq m   | Available   | Unit 8A   | 919 sq ft   | 85 sq m  | Under Offer |
|                                        | Unit 5C     | 1,397 sq ft    | 130 sq m  | Under Offer | Unit 8B   | 919 sq ft   | 85 sq m  | Under Offer |
|                                        | Unit 5D(i)  | 118 sq ft      | 11 sq m   | Under Offer | Unit 9A   | 922 sq ft   | 86 sq m  | Under Offer |
|                                        | Unit 6AB    | 2,209 sq ft    | 205 sq m  | Under Offer | Unit 9B   | 922 sq ft   | 86 sq m  | Available   |
|                                        | Unit 6CD    | 1,368 sq ft    | 127 sq m  | Available   | Unit 10AB | 1,846 sq ft | 172 sq m | Available   |