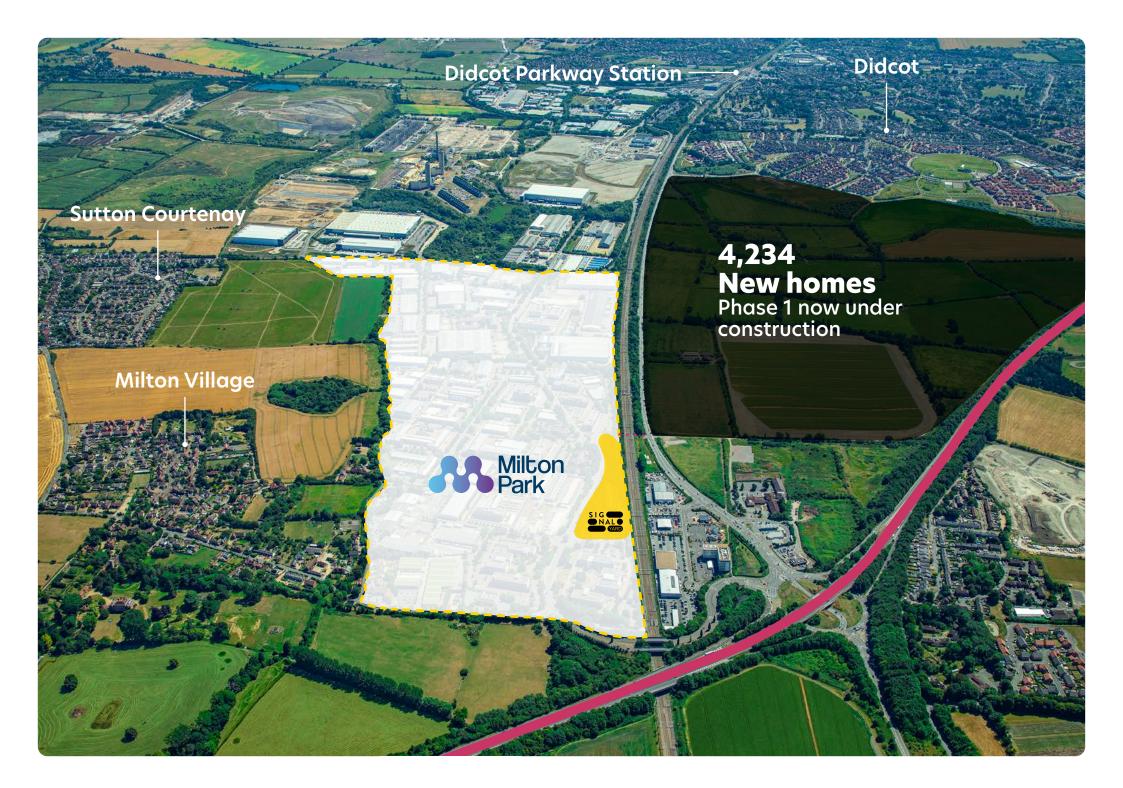

# Signal Yard catchment

#### 200,311<sup>\*</sup> Total catchment population

**60%**\* Over 60% market share in core catchment

**29,000**<sup>\*</sup> New homes proposed in Didcot and surrounding areas

**£75m**<sup>\*</sup> Potential market spend in catchment area

\*Reference: CACI 2024