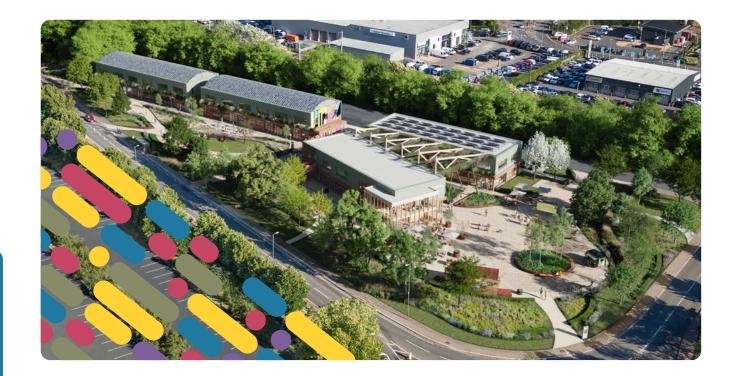

SIG

NAL

YARD

**Introducing Signal Yard at Milton Park** – situated within a beautifully landscaped setting, Signal Yard brings 17 state of the art, new-build units offering a vibrant mix of food & beverage, retail and leisure venues. Perfectly positioned to serve both Milton Park and local residents, Signal Yard will become a new community hub and vibrant amenity destination.

Designed with convenience in mind, Signal Yard benefits from community welfare facilities and boasts excellent public transport connections. There will be an array of bicycle storage and dedicated customer parking bays equipped with EV charging stations.

> 17 Retail & leisure units

**6** Restaurants, cafés and bars

**9,000** Employees on-site set to double over next 15 years

**4,200** Dwellings under construction adjacent to Milton Park

<u>•</u>€

Rapid & fast EV chargers