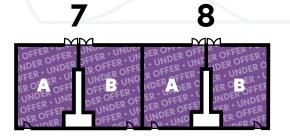

### **Floor plans**

| Food & Beverage                        | Ground floo | r (Net interno | ıl areas) |             |           |             |          |             |
|----------------------------------------|-------------|----------------|-----------|-------------|-----------|-------------|----------|-------------|
| <ul> <li>Services</li> </ul>           | Unit 5A(i)  | 840 sq ft      | 78 sq m   | Under Offer | Unit 7A   | 913 sq ft   | 85 sq m  | Under Offer |
| <ul> <li>Welfare Facilities</li> </ul> | Unit 5A(ii) | 450 sq ft      | 42 sq m   | Under Offer | Unit 7B   | 926 sq ft   | 86 sq m  | Under Offer |
| <ul> <li>Office Space</li> </ul>       | Unit 5B     | 803 sq ft      | 75 sq m   | Available   | Unit 8A   | 919 sq ft   | 85 sq m  | Under Offer |
|                                        | Unit 5C     | 1,397 sq ft    | 130 sq m  | Under Offer | Unit 8B   | 919 sq ft   | 85 sq m  | Under Offer |
|                                        | Unit 5D(i)  | 118 sq ft      | 11 sq m   | Under Offer | Unit 9A   | 922 sq ft   | 86 sq m  | Under Offer |
|                                        | Unit 6AB    | 2,209 sq ft    | 205 sq m  | Under Offer | Unit 9B   | 922 sq ft   | 86 sq m  | Available   |
|                                        | Unit 6CD    | 1,368 sq ft    | 127 sq m  | Available   | Unit 10AB | 1,846 sq ft | 172 sq m | Available   |