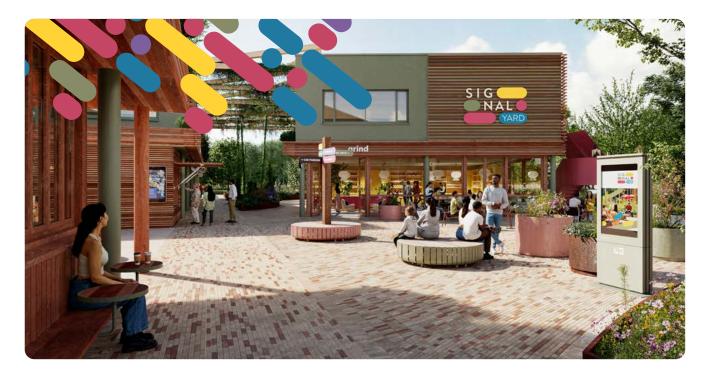

SIG

NAL

YARD

**Introducing Signal Yard at Milton Park** – situated within a beautifully landscaped setting, Signal Yard brings 17 state of the art, new-build units offering a vibrant mix of food & beverage, retail and leisure venues. Perfectly positioned to serve both Milton Park and local residents, Signal Yard will become a new community hub and vibrant amenity destination.

Designed with convenience in mind, Signal Yard benefits from community welfare facilities and boasts excellent public transport connections. There will be an array of bicycle storage and dedicated customer parking bays equipped with EV charging stations.