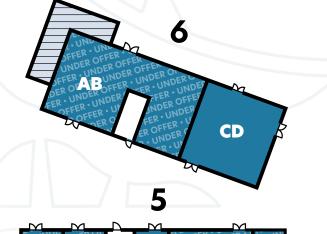

### **Floor plans**

| Food & Beverage                        | Ground floo | r (Net interno | ıl areas) |             |           |             |          |             |
|----------------------------------------|-------------|----------------|-----------|-------------|-----------|-------------|----------|-------------|
| <ul> <li>Services</li> </ul>           | Unit 5A(i)  | 840 sq ft      | 78 sq m   | Under Offer | Unit 7A   | 913 sq ft   | 85 sq m  | Under Offer |
| <ul> <li>Welfare Facilities</li> </ul> | Unit 5A(ii) | 450 sq ft      | 42 sq m   | Under Offer | Unit 7B   | 926 sq ft   | 86 sq m  | Under Offer |
| <ul> <li>Office Space</li> </ul>       | Unit 5B     | 803 sq ft      | 75 sq m   | Available   | Unit 8A   | 919 sq ft   | 85 sq m  | Under Offer |
|                                        | Unit 5C     | 1,397 sq ft    | 130 sq m  | Under Offer | Unit 8B   | 919 sq ft   | 85 sq m  | Under Offer |
|                                        | Unit 5D(i)  | 118 sq ft      | 11 sq m   | Under Offer | Unit 9A   | 922 sq ft   | 86 sq m  | Under Offer |
|                                        | Unit 6AB    | 2,209 sq ft    | 205 sq m  | Under Offer | Unit 9B   | 922 sq ft   | 86 sq m  | Available   |
|                                        | Unit 6CD    | 1,368 sq ft    | 127 sq m  | Available   | Unit 10AB | 1,846 sq ft | 172 sq m | Available   |

## **Yard level**

(Ground floor)

| Signal | level    |
|--------|----------|
|        | <b>`</b> |

(First floor)

| First floor | (Net internal areas) |          |             |  |  |
|-------------|----------------------|----------|-------------|--|--|
| Unit 5E     | 1370 sq ft           | 127 sq m | Under Offer |  |  |
| Unit 5F     | 2225 sq ft           | 207 sq m | Under Offer |  |  |
| Unit 6E     | 1482 sq ft           | 134 sq m | Under Offer |  |  |
| Unit 7C     | 958 sq ft            | 89 sq m  | Available   |  |  |
| Unit 7D     | 968 sq ft            | 90 sq m  | Available   |  |  |
| Unit 8C     | 960 sq ft            | 89 sq m  | Available   |  |  |

| Unit 8D  | 956 sq ft | 89 sq m | Available |
|----------|-----------|---------|-----------|
| Unit 9C  | 962 sq ft | 90 sq m | Available |
| Unit 9D  | 967 sq ft | 90 sq m | Available |
| Unit 10C | 959 sq ft | 89 sq m | Available |
| Unit 10D | 951 sq ft | 88 sq m | Available |