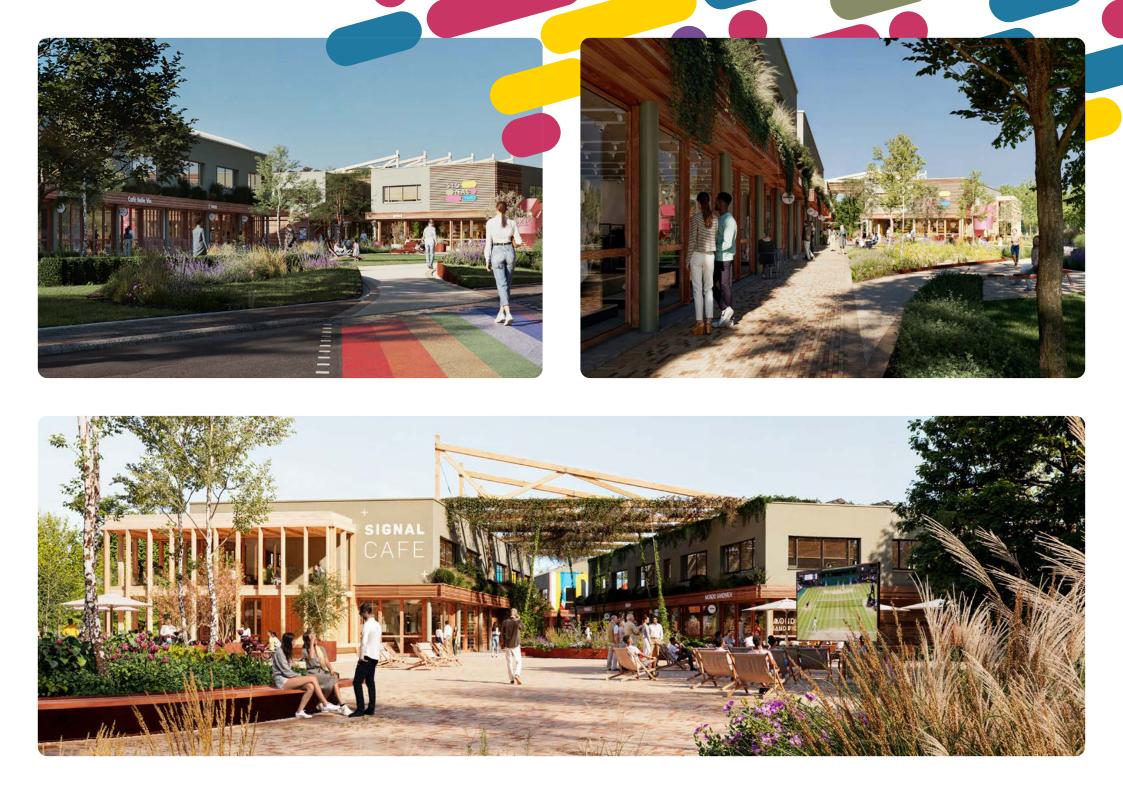

SIG

NAL

YARD

**Introducing Signal Yard at Milton Park** – situated within a beautifully landscaped setting, Signal Yard brings 17 state of the art, new-build units offering a vibrant mix of food & beverage, retail and leisure venues. Perfectly positioned to serve both Milton Park and local residents, Signal Yard will become a new community hub and vibrant amenity destination.

Designed with convenience in mind, Signal Yard benefits from community welfare facilities and boasts excellent public transport connections. There will be an array of bicycle storage and dedicated customer parking bays equipped with EV charging stations.