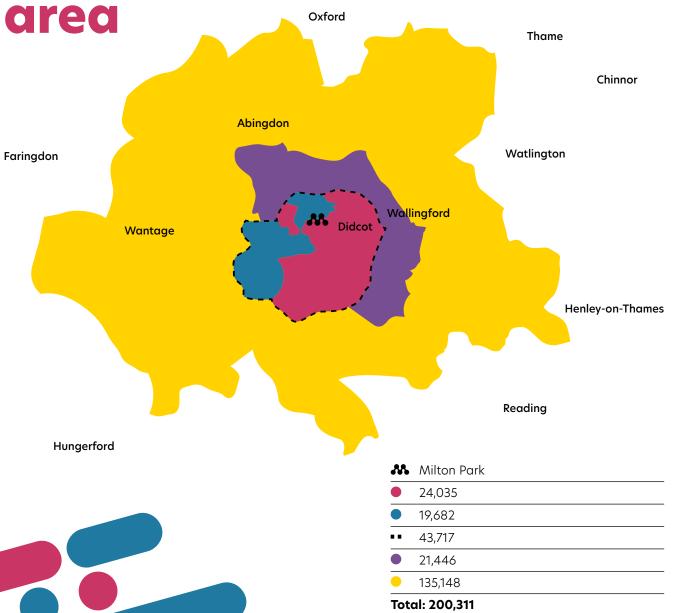

#### 200,311<sup>\*</sup> Total catchment population

**60%**\* Over 60% market share in core catchment

**29,000**<sup>\*</sup> New homes proposed in Didcot and surrounding areas

**£75m**<sup>\*</sup> Potential market spend in catchment area

\*Reference: CACI 2024

# Signal Yard catchment