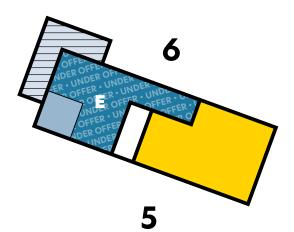

## **Yard level**

(Ground floor)

| Signal | level    |
|--------|----------|
|        | <b>`</b> |

(First floor)

| First floor | (Net internal areas) |          |             |  |  |
|-------------|----------------------|----------|-------------|--|--|
| Unit 5E     | 1370 sq ft           | 127 sq m | Under Offer |  |  |
| Unit 5F     | 2225 sq ft           | 207 sq m | Under Offer |  |  |
| Unit 6E     | 1482 sq ft           | 134 sq m | Under Offer |  |  |
| Unit 7C     | 958 sq ft            | 89 sq m  | Available   |  |  |
| Unit 7D     | 968 sq ft            | 90 sq m  | Available   |  |  |
| Unit 8C     | 960 sq ft            | 89 sq m  | Available   |  |  |

| Unit 8D  | 956 sq ft | 89 sq m | Available |
|----------|-----------|---------|-----------|
| Unit 9C  | 962 sq ft | 90 sq m | Available |
| Unit 9D  | 967 sq ft | 90 sq m | Available |
| Unit 10C | 959 sq ft | 89 sq m | Available |
| Unit 10D | 951 sq ft | 88 sq m | Available |