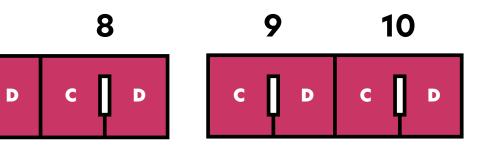

## **Yard level**

(Ground floor)

| Signal | level    |
|--------|----------|
|        | <b>`</b> |

(First floor)

| First floor | (Net internal areas) |          |             |  |  |
|-------------|----------------------|----------|-------------|--|--|
| Unit 5E     | 1370 sq ft           | 127 sq m | Under Offer |  |  |
| Unit 5F     | 2225 sq ft           | 207 sq m | Under Offer |  |  |
| Unit 6E     | 1482 sq ft           | 134 sq m | Under Offer |  |  |
| Unit 7C     | 958 sq ft            | 89 sq m  | Available   |  |  |
| Unit 7D     | 968 sq ft            | 90 sq m  | Available   |  |  |
| Unit 8C     | 960 sq ft            | 89 sq m  | Available   |  |  |

| Unit 8D  | 956 sq ft | 89 sq m | Available |
|----------|-----------|---------|-----------|
| Unit 9C  | 962 sq ft | 90 sq m | Available |
| Unit 9D  | 967 sq ft | 90 sq m | Available |
| Unit 10C | 959 sq ft | 89 sq m | Available |
| Unit 10D | 951 sq ft | 88 sq m | Available |